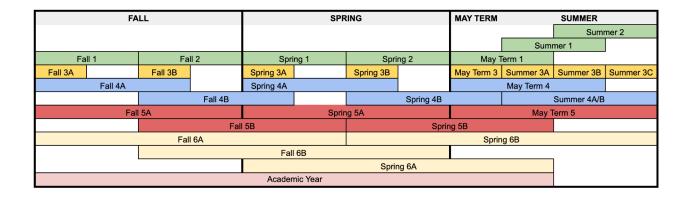

## Academic Calendar for 2023-2024

| Term*                  | Orientation  | 1st day      | Last day    |
|------------------------|--------------|--------------|-------------|
| Fall 1 (2023)          | September 11 | September 12 | October 24  |
| Fall 2 (2023)          | November 1   | November 2   | December 14 |
| <b>Spring 1</b> (2024) | January 8    | January 9    | February 22 |
| <b>Spring 2</b> (2024) | March 6      | March 7      | April 19    |
| <b>May Term</b> (2024) | May 1        | May 2        | June 11     |
| <b>Summer 1</b> (2024) | May 21       | May 22       | July 4      |
| <b>Summer 2</b> (2024) | June 11      | June 12      | July 26     |

<sup>\*6-</sup>week terms. Students may study at ALIF for any combination of terms, up to one full academic year